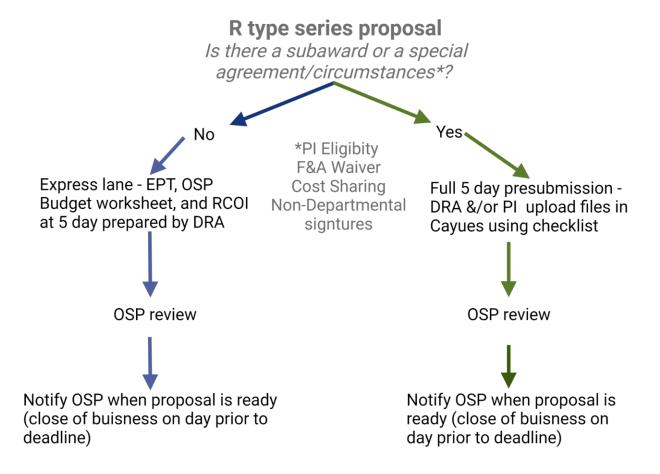

## **Proposal Submission Express Lane**

R Type Series Proposals

OSP case by case: Transfers, Contracts, OTAs

created in BioRender.com

| Applies to R01, R03, R21 Proposal Submissions Only                                                         |                  |                 |
|------------------------------------------------------------------------------------------------------------|------------------|-----------------|
|                                                                                                            |                  |                 |
| Document Needed                                                                                            | Express Lane Due | Slow Lane Due   |
| External Proposal Transmittal (EPT) Form                                                                   | 5 Business Days  | 5 Business Days |
| OSP Budget Worksheet                                                                                       | 5 Business Days  | 5 Business Days |
| Completed RCOI                                                                                             | 5 Business Days  | 5 Business Days |
| Completed and signed sponsor application package ( <u>except</u> for the Science Components defined below) | N/A              | 5 Business Days |
| Completed and signed sponsor application package ( <u>INCLUDING</u> the Science Components defined below)  | 1 Business Day   | 1 Business Day  |
| Project Summary/Abstract                                                                                   | 1 Business Day   | 5 Business Days |
| Detailed budget and justification                                                                          | 1 Business Day   | 5 Business Days |
| Bio sketches                                                                                               | 1 Business Day   | 5 Business Days |
| Appropriate administrative documents for all external participating institutions (consortia)               | Ineligible       | 5 Business Days |
| Letters of support for collaborators with no effort                                                        | 1 Business Day   | 5 Business Days |
| Letters of support for all other collaborators, named consultants                                          | Ineligible       | 5 Business Days |
| PI Eligibility Form, if applicable                                                                         | Ineligible       | 5 Business Days |