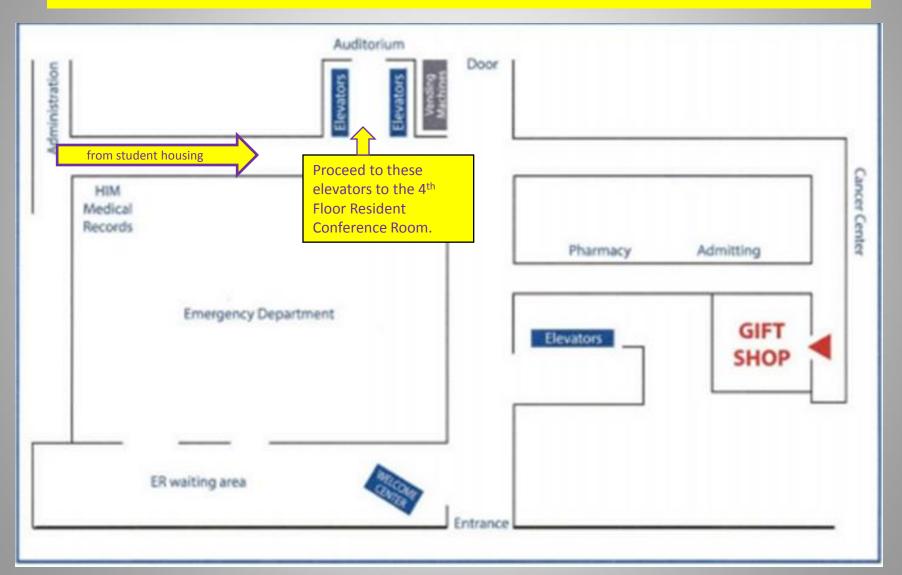

## To find Morning Report from student housing. Come in through the back entrance