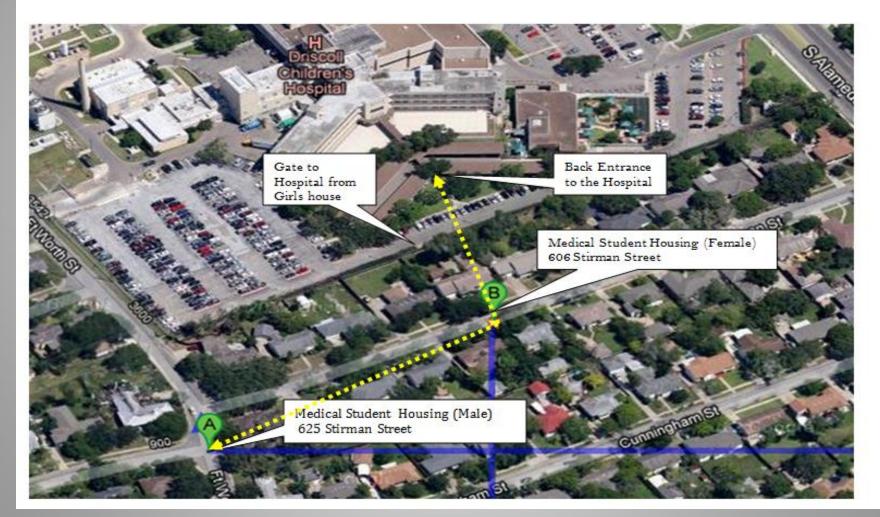

Elevator "B" to the 4<sup>th</sup> floor to the Resident Conference Room to attend Morning Report

 If you pick up your key and badge the night before orientation and are coming to Morning Report from student housing, you can enter from the side of the Hospital. Through the back fence of the Girls House. See the next few slides for more information

## Map of Medical Student Housing to Driscoll Children's Hospital