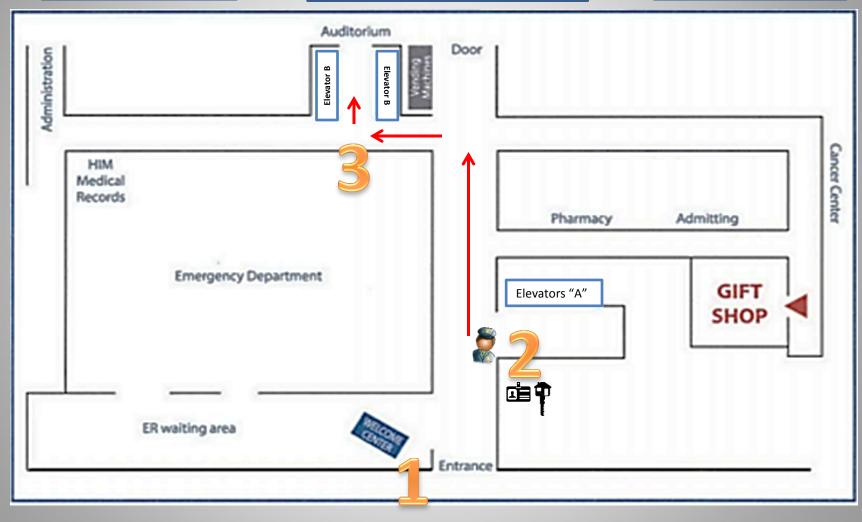

Enter through the Emergency Department and find the Security Guard in the Lobby

Identify yourself to the Security Guard as a Visiting Medical Student/Resident and that you are there to pick up your key/badge

Elevator "B" to the 4<sup>th</sup> floor to the Resident Conference Room to attend Morning Report

 If you pick up your key and badge the night before orientation and are coming to Morning Report from student housing, you can enter from the side of the Hospital. Through the back fence of the Girls House. See the next few slides for more information