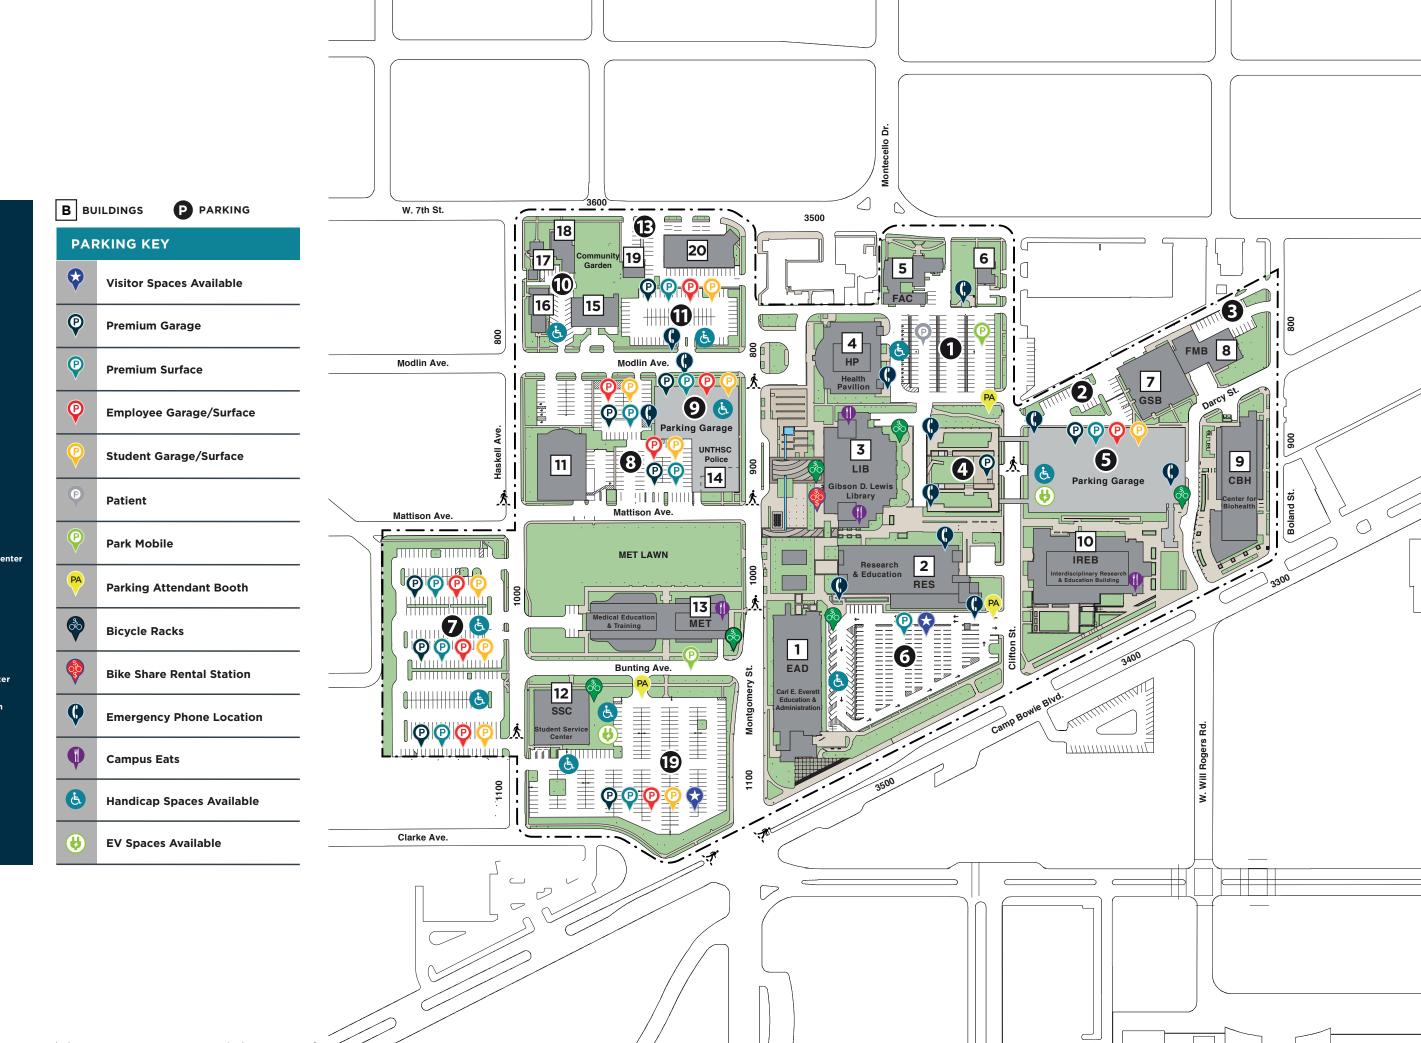

## BUILDINGS

- 1. Carl E. Everett Education & Administration 3500 Camp Bowie Blvd
- 2. Research & Education 1055 Montgomery St
- 3. **Gibson D. Lewis LIbrary** 955 Montgomery St
- 4. Health Pavilion 855 Montgomery St
- 5. Founder's Activity Center 3515 W. 7th St
- 6. Geriatric Annex 3501 W. 7th St
- 7. General Services 3420 Darcy St
- 8. Facilities Management 3416 Darcy St
- 9. Center for BioHealth 3400 Camp Bowie Blvd
- 10. Interdisciplinary Research & Education Building 3430 Camp Bowie Blvd
- 11. **Physicians Fort Worth Surgical Center** 975 Haskell Ave
- 12. **Student Service Center** 1051 Haskell Ave
- 13. Medical Education & Training 1000 Montgomery St
- 14. **HSC Police** 3600 Mattison Ave
- 15. Lena Pope Early Learning Center 3620 Modlin Ave
- 16. Pediatrics and Women's Health Research and Programs 3632 Modlin Ave
- 17. Healthy Start 3633 W. 7th St
- 18. **Storage/Ground Shop** 3629 W. 7th St
- 19. **St. Emilion French Restaurant** 3617 W. 7th St
- 20. Professional Offices 3605 and 3609 W. 7th St