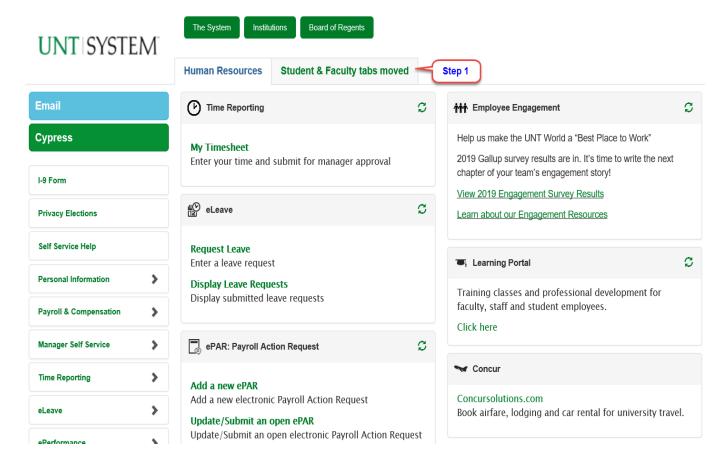

Here are the steps you have to follow

Step 1: Click on "Student & Faculty tabs moved" Tab

Step 2: Click on the myUNT/myHSC/myDallas/myLaw URL for your campus