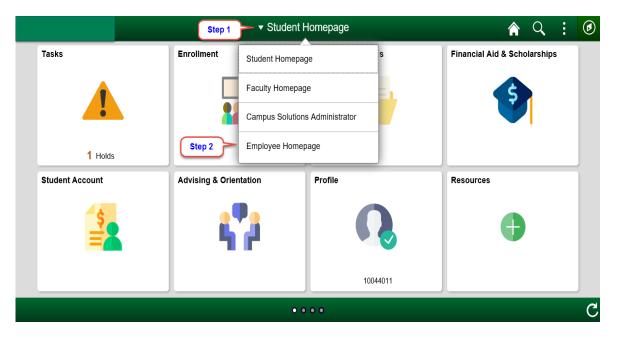

## Will I be able to navigate to Employee Portal if I am in Student Home Page (Student Center)?

Yes. You will be able to navigate to Employee Portal from Student Home Page (Student Center) without having to login again.

Here are the steps you have to follow

Step 1: Click on Home Pages Arrow

Step 2: Click on "Employee Home Page" to Navigate to Employee Home Page

Step 3: Click on "Employee HR Portal Hyperlink" to Navigate to Employee Portal