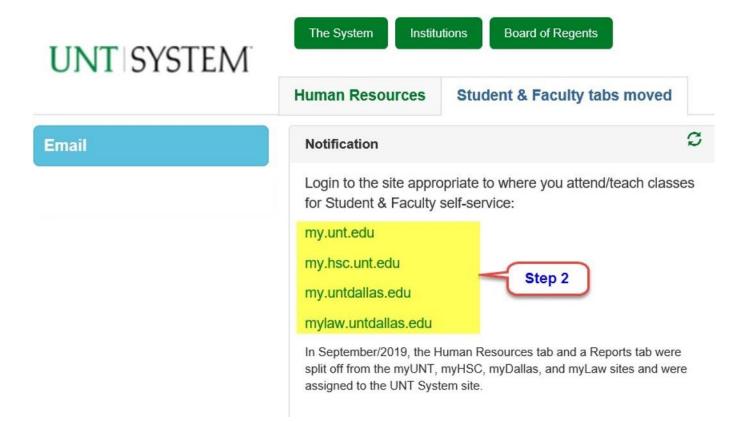

Here are the steps you have to follow

Step 1: Click on "Student & Faculty tabs moved" Tab

Step 2: Click on the myUNT/myHSC/myDallas/myLaw URL for your campus