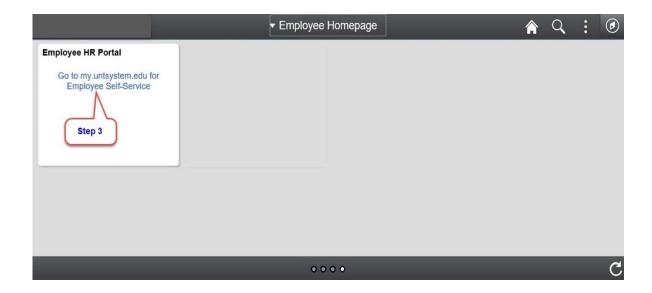

Here are the steps you have to follow

Step 1: Click on Home Pages Arrow

Step 2: Click on "Employee Home Page" to Navigate to Employee Home Page

Step 3: Click on "Employee HR Portal Hyperlink" to Navigate to Employee Portal