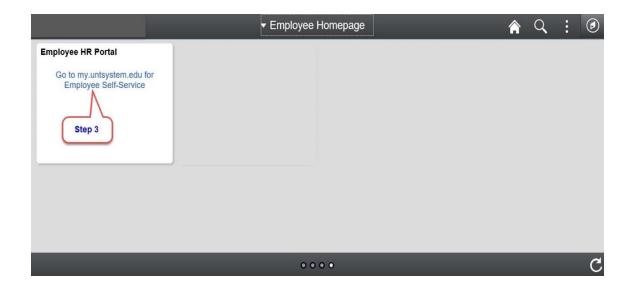

Here are the steps you have to follow

Step 1: Click on Home Pages Arrow

Step 2: Click on "Employee Home Page" to Navigate to Employee Home Page

Step 3: Click on "Employee HR Portal Hyperlink" to Navigate to Employee Portal