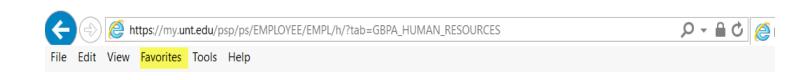

### Do I need to re-bookmark My "Human Resource" tab URL favorites?

Yes. You will be have to navigate to <a href="my.untsystem.edu">my.untsystem.edu</a> and re-bookmark Employee Self-service (HR, Payroll, Report etc.) URL links.