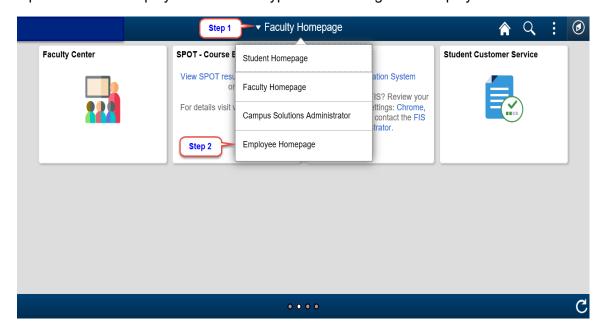

#### Will I be able to navigate to Employee Portal if I am in Faculty Home Page (Faculty Center)?

Yes. You will be able to navigate to Employee Portal from Faculty Home Page (Faculty Center) without having to login again.

Here are the steps you have to follow

Step 1: Click on Home Pages Arrow

Step 2: Click on "Employee Home Page" to Navigate to Employee Home Page

Step 3: Click on "Employee HR Portal Hyperlink" to Navigate to Employee Portal